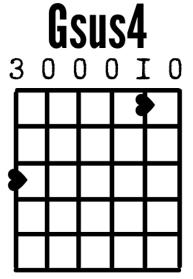

# Easy On Me (simplified version) by Adele Capo 5

**Chords Needed:** 

C Am7 Em Fsus2 Gsus4

Intro:

C Am7 Em Fsus2

So go easy on me

**Chord Charts:** 