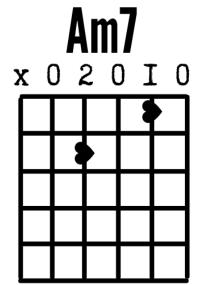

# Easy On Me (simplified version) by Adele Capo 5

**Chords Needed:** 

C Am7 Em Fsus2 Gsus4

Intro:

C Am7 Em Fsus2

So go easy on me

**Chord Charts:** 