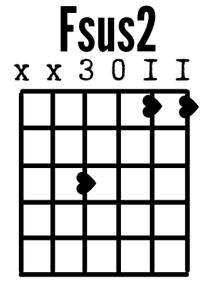

# Easy On Me (simplified version) by Adele Capo 5

**Chords Needed:** 

C Am7 Em Fsus2 Gsus4

Intro:

C Am7 Em Fsus2

So go easy on me

**Chord Charts:** 