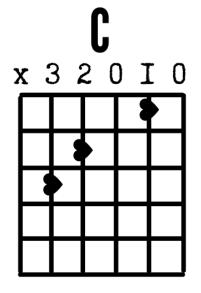

# Easy On Me (simplified version) by Adele Capo 5

**Chords Needed:** 

C Am7 Em Fsus2 Gsus4

Intro:

C Am7 Em Fsus2

So go easy on me

**Chord Charts:** 